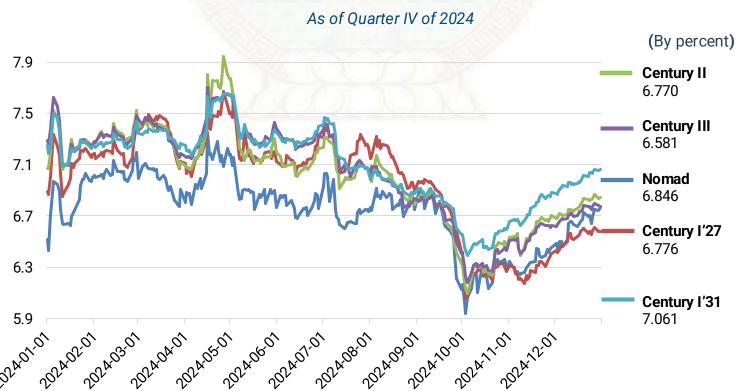

0.16    | 7.34  | 84.55   | 7.29     | 104.7   | 7.37   | 102.48    |
| 2024.1        | 6.93  | 96.83  | 7.21   | 89.47    | 7.28  | 84.47   | 7.31     | 104.9   | 7.32   | 102.77    |
| 2023          | 8.27  | 92.87  | 8.48   | 84.28    | 8.33  | 78.33   | 8.48     | 101.09  | 7.58   | 101.62    |
| 2022          | 8.48  | 90.98  | 8.14   | 82.99    | 7.79  | 80.16   | 167      | -       | -      | -         |
| 2021          | 3.81  | 106.1  | 4.21   | 96.73    | 4.91  | 96.79   | <u> </u> | -       | -      | -         |
| 2020          | 4.17  | 104.9  | 1/27/1 | TAY      | y •y  |         | _        | -       | -      | -         |



### 9. THE SECONDARY MARKET PRICE OF GOVERNMENT EXTERNAL DEBT SECURITIES



### 10. THE SECONDARY MARKET YIELDS OF GOVERNMENT EXTERNAL DEBT SECURITIES





### FINANCIAL POLICY DEPARTMENT DEBT MANAGEMENT DIVISION

Ministry of Finance of Mongolia, S.Danzan Street, Government Building II Corp D, Ulaanbaatar 15160, Mongolia

Telephone: +976-51-262012, www.mof.gov.mn