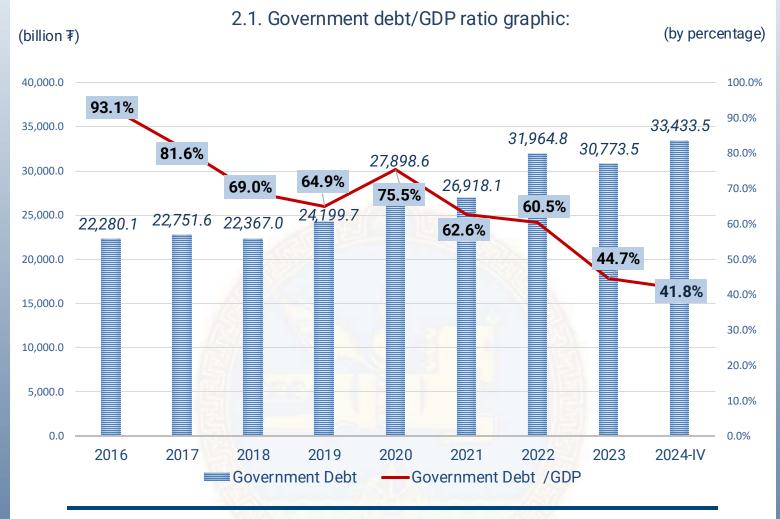

#### 2. GOVERNMENT DEBT DYNAMICS

- 2.1. Government debt/GDP ratio graphic
- 2.2. Government debt portfolio cost, risk indicators

### 2. GOVERNMENT DEBT DYNAMICS

2.2. Government debt portfolio cost, risk indicators as of Quarter IV 2024:

Average Time to Maturity

7.5

year

Average Time to re-fixing

6.3

year

Weighted Average interest

3.3%