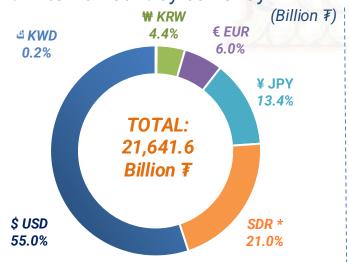

### 4.2. External loan: by currency

\*The Special Drawing Rights (SDR) issued by the IMF, which is a type of foreign currency reserve asset, is important for thickening the official foreign currency reserves of member countries.