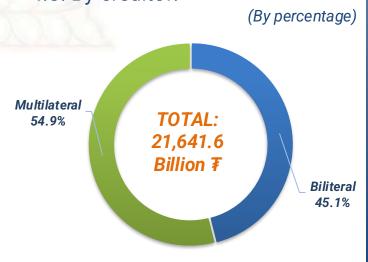

84.4     | 83.9     | 87.5     | 117.6       |
| Belgium                                         | 26       | 25.9     | 26.9     | 24.9        |
| Spain                                           | 2.9      | 2.8      | 2.4      | 2.3         |
| Belarus                                         | 39.8     | /65/-    | -        | _           |
| United Arab Emirates                            | 1.2      | -        | -        | _           |
| TOTAL                                           | 20,838.1 | 20,630.2 | 21.199.5 | 21,641.6    |

### 4.2. External loan: by currency



\*The Special Drawing Rights (SDR) issued by the IMF, which is a type of foreign currency reserve asset, is important for thickening the official foreign currency reserves of member countries.

### 4.3. By creditor:





### 5. NON-FINANCIAL PUBLIC SECTOR DEBT STATISTICS\*

(billion ₹)

|                                | 2023.II  | 2023.IV  | 2024.II  | 2024.IV    |
|--------------------------------|----------|----------|----------|------------|
| I. GOVERNMENT DEBT             | 31,110.6 | 30,773.5 | 30,247.1 | 33,429.7   |
| Central Government debt        | 30,023.7 | 30,507.5 | 29,488.1 | 30,693.4   |
| Local Government debt          | 0.0      | 0.0      | 0.0      | 2,558.4    |
| Government Guarantee           | 744.1    | 29.5     | 254.5    | 177.9      |
| Build-Transfer concession      | 342.8    | 236.5    | 0        | 0          |
| II. STATE-OWNED AND            |          |          |          |            |
| PREDOMINANTLY STATE OWNED NON- | 7,629.3  | 5.628.1  | 5,137.4  | 7,219.4    |