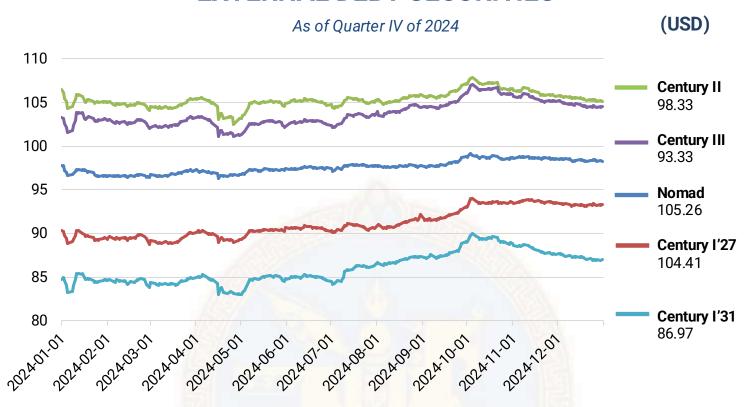

### 8. SECONDARY MARKET YIELD AND PRICE DATA OF FOREIGN GOVERNMENT SECURITIES

As of Quarter IV of 2024

|               | Non   | nad    | Centu  | ıry l'27 | Centu | ry I'31 | Cen      | tury II | Cent   | tury III  |
|---------------|-------|--------|--------|----------|-------|---------|----------|---------|--------|-----------|
| Issue date    | 9/21/ | 2020   | 7/7/   | ′2021    | 7/7/2 | 2021    | 1/19     | /2023   | 12/5   | 5/2023    |
| Amount        | 600 n | nill\$ | 500    | mill \$  | 500 r | nill \$ | 650      | mill \$ | 350    | ) mill \$ |
| Interest rate | 5.12  | 5%     | 3.5    | 00%      | 4.45  | 50%     | 8.6      | 550%    | 7.875% |           |
| Туре          | Yield | Price  | Yield  | Price    | Yield | Price   | Yield    | Price   | Yield  | Price     |
| 2024.IV       | 6.53  | 98.50  | 6.52   | 93.32    | 7.05  | 86.60   | 6.82     | 105.01  | 6.82   | 104.08    |
| 2024.III      | 6.75  | 97.85  | 7.05   | 91.25    | 6.99  | 86.67   | 6.94     | 105.46  | 6.97   | 104.01    |
| 2024.II       | 6.91  | 97.19  | 7.22   | 90.16    | 7.34  | 84.55   | 7.29     | 104.7   | 7.37   | 102.48    |
| 2024.1        | 6.93  | 96.83  | 7.21   | 89.47    | 7.28  | 84.47   | 7.31     | 104.9   | 7.32   | 102.77    |
| 2023          | 8.27  | 92.87  | 8.48   | 84.28    | 8.33  | 78.33   | 8.48     | 101.09  | 7.58   | 101.62    |
| 2022          | 8.48  | 90.98  | 8.14   | 82.99    | 7.79  | 80.16   | 167      | -       | -      | -         |
| 2021          | 3.81  | 106.1  | 4.21   | 96.73    | 4.91  | 96.79   | <u> </u> | -       | -      | -         |
| 2020          | 4.17  | 104.9  | 1/27/1 | TAY      | y •y  |         | _        | -       | -      | -         |