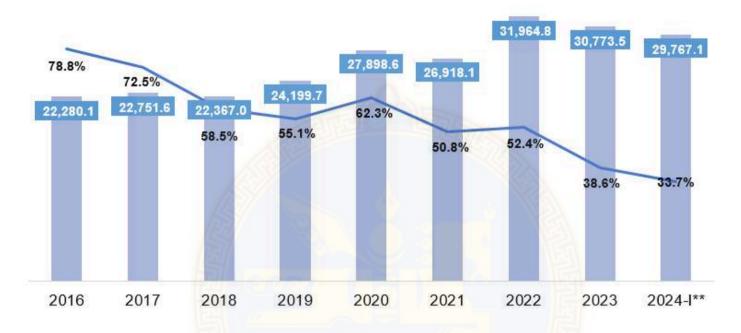

### **GOVERNMENT DEBT DYNAMICS**

(nominal value and NPV/GDP)

(Billion.₹)

\*According to the Article 6.1.4 of the Fiscal Stability Law, the government debt limit is determined by the ratio of the present value of government debt to GDP.