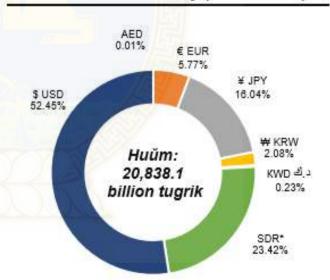

#### External loan: Currency (Billion.MNT)

\*Special drawing rights (SDRs, code XDR) are supplementary foreign exchange reserve assets defined and maintained by the International Monetary Fund (IMF).

¹ Short-term debt or loan payable within one year is the principal payments to be repaid within 365 days after the reporting period of foreign and domestic loans